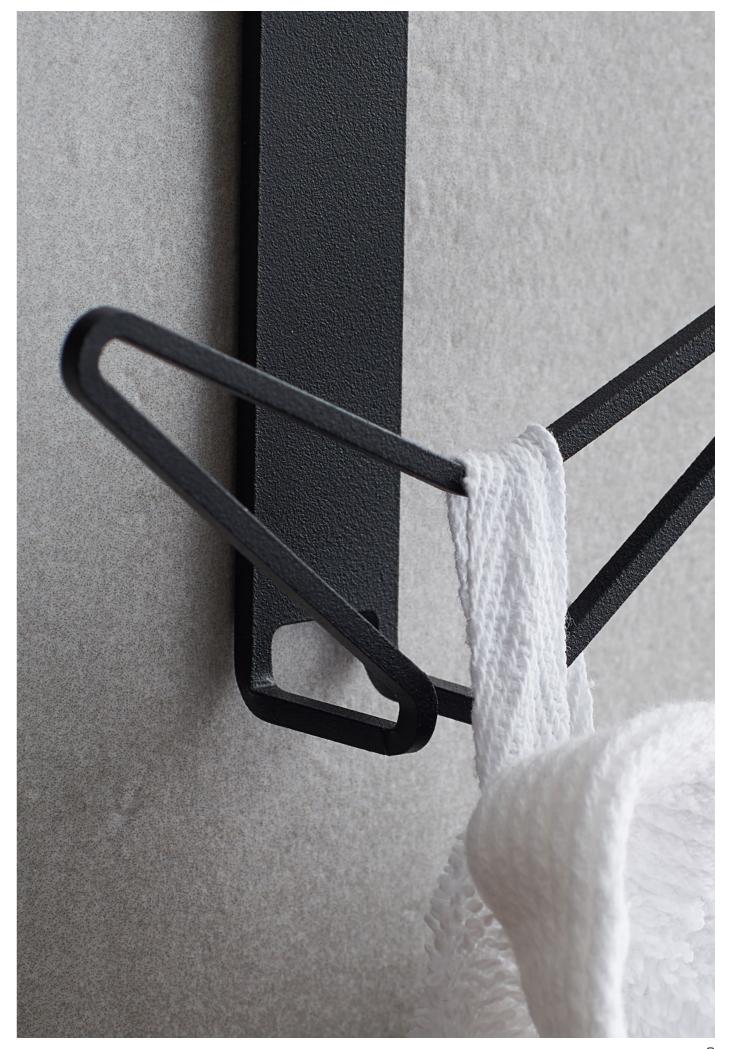

1 2

SPAZA products including wall-mounted bottle and mug holders, hooks and shelves that free up space in showers and bathroom environments and create dedicated space for items such as of hair care products, towels and interior design details.