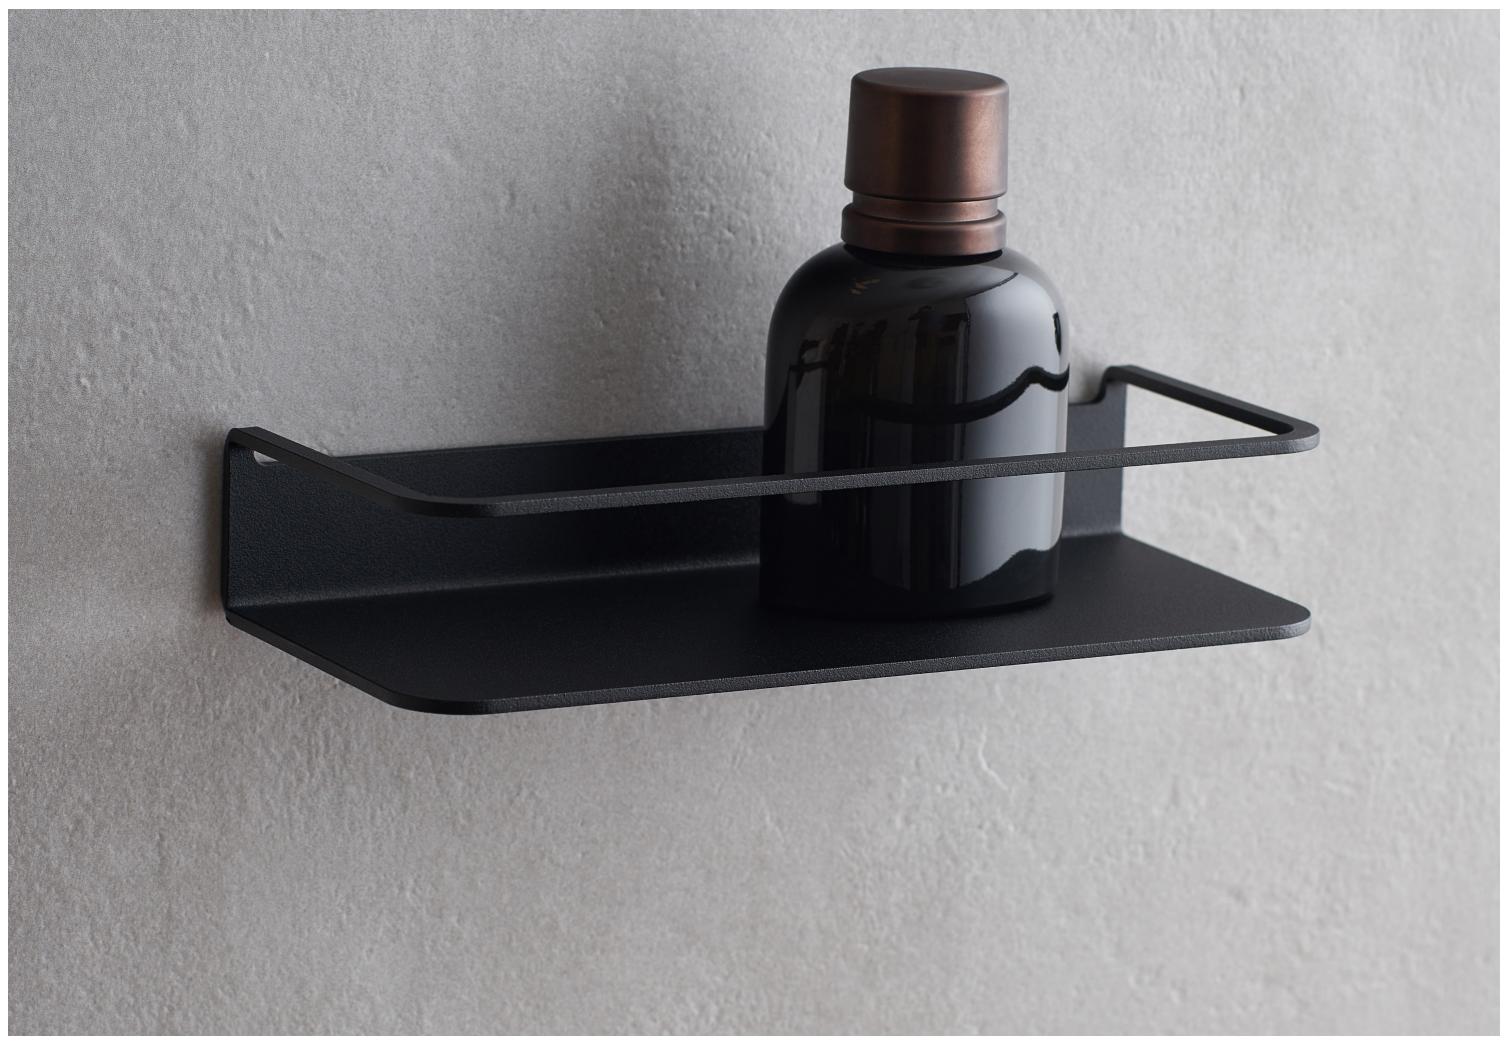

1 2

SPAZA products including wall-mounted bottle and mug holders, hooks and shelves that free up space in showers and bathroom environments and create dedicated space for items such as of hair care products, towels and interior design details.