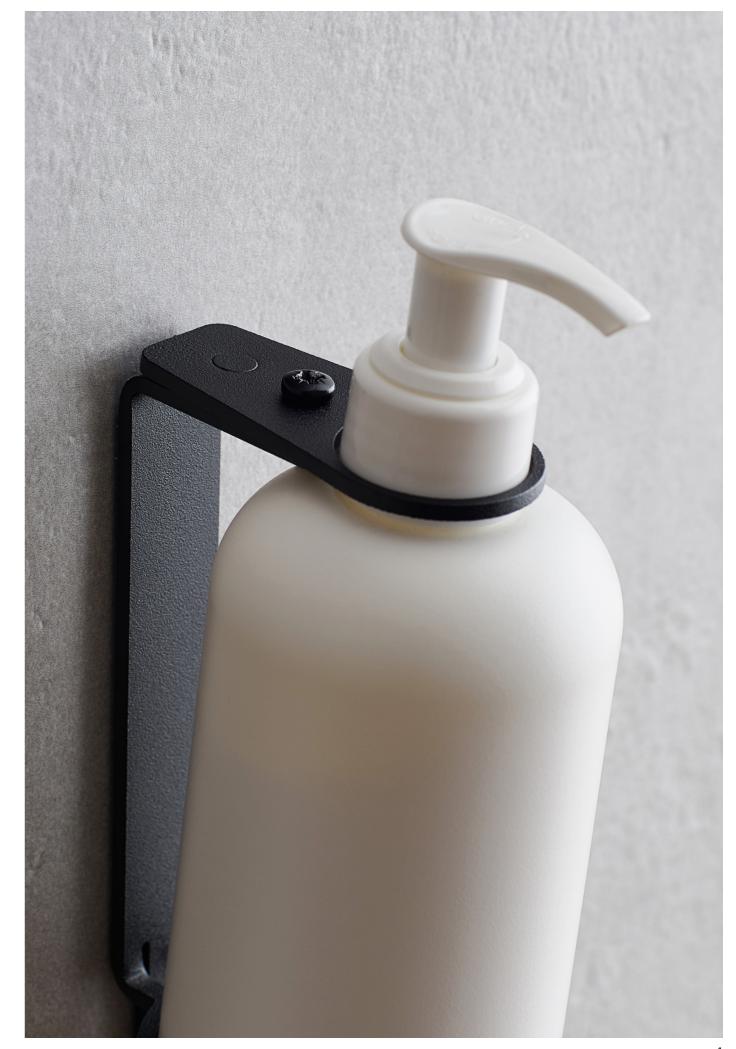

## SPAZA

SPAZA is a range of functional interior design products for spas and hotels. The name is derived from *space* and *plaza* in which time, space and elegance combine in function.

It all began when we at Runius Design discovered there was the need for mounting beauty products in an attractive and functional manner. As more hotels and spas have chosen our bottle holders to mount their beauty products, we have also discovered other needs and are now launching the SPAZA range.

1 2

SPAZA products including wall-mounted bottle and mug holders, hooks and shelves that free up space in showers and bathroom environments and create dedicated space for items such as of hair care products, towels and interior design details.