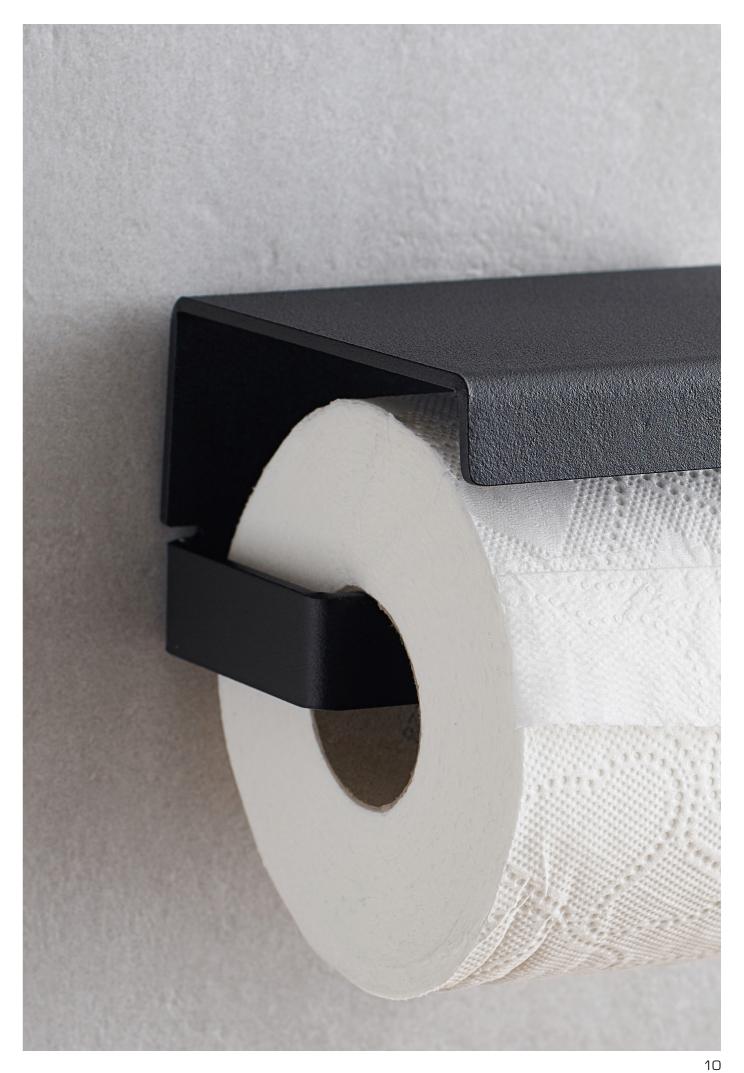

1 2

SPAZA products including wall-mounted bottle and mug holders, hooks and shelves that free up space in showers and bathroom environments and create dedicated space for items such as of hair care products, towels and interior design details.