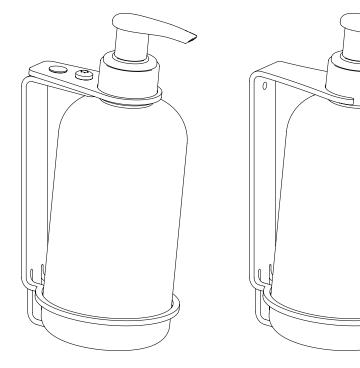

### Lockable bottle holder

The lockable bottle holder satisfies the need both for mounting and exposing your beauty products in an attractive and functional manner. The bottle holder provides maximum exposure for locked beauty products for the guests without signalling distrust.

#### Open bottle holder

The bottle simply clicks into place in the open bottle holder. It exposes beauty products with a minimalist style that puts focus on the product.

> www.spaza.se info@spaza.se +46(0)762171155