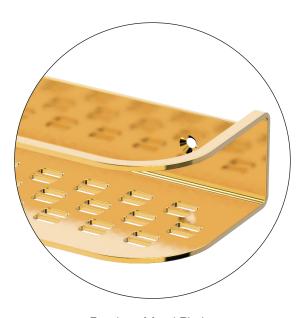

# Amenity shelving Shower shelves

Amenity shelving

Minimalist shelves create space and keep order in the shower environment.

All products intended for wet environments are made in high quality stainless steel. They are treaded with a layer of powder coating, electropolished or plated with a precious metal

Powder Coating

Electropolishing

Precious Metal Plating