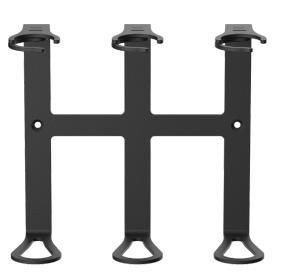

**Bottle holder solutions** 

Snap-in, lockable and tamper proof

Spaza bottle holders are available in various minimalistic models with different options for installation, safety and functionality. All our bottle holders models are available to be customized to your specific dispenser bottle and pump.

Discover all bottle holder models here

Snap-in feature for quick access when replacing the bottle

Base ring feature keeps the bottle fix in place and increases the level of safety

**Lockable** feature keeps the bottle locked without signaling distrust

Tamper proof feature prevents unscrewing the pump

Clean base gives full focus to the bottle

Hand sanitizer solutions

For public environments such as in entrances, restaurants, meeting rooms and temporary associations of meetings we offer a stand with bottle holder, elbow dispenser and a tray to collect drip of hand disinfectant.

Elbow dispenser on a stand with drip tray

Tray to collect drip of hand disinfectant

Each model of our bottle holders comes in single, double and triple versions.

INSTALLATION OPTIONS Page 8

We offer several installation options to meet your requirements of installation.