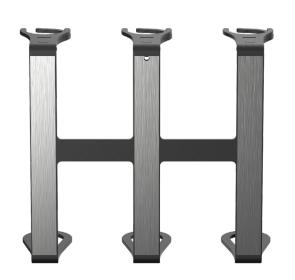

**Bottle holder solutions** 

Snap-in, lockable and tamper proof

Spaza bottle holders are available in various minimalistic models with different options for installation, safety and functionality. All our bottle holders models are available to be customized to your specific dispenser bottle and pump.

Discover all bottle holder models here

Snap-in feature for quick access when replacing the bottle

Base ring feature keeps the bottle fix in place and increases the level of safety

**Lockable** feature keeps the bottle locked without signaling distrust

Tamper proof feature prevents unscrewing the pump

Clean base gives full focus to the bottle

Hand sanitizer solutions

For public environments such as in entrances, restaurants, meeting rooms and temporary associations of meetings we offer a stand with bottle holder, elbow dispenser and a tray to collect drip of hand disinfectant.

Elbow dispenser on a stand with drip tray

Tray to collect drip of hand disinfectant

Each model of our bottle holders comes in single, double and triple versions.

INSTALLATION OPTIONS Page 8

We offer several installation options to meet your requirements of installation.