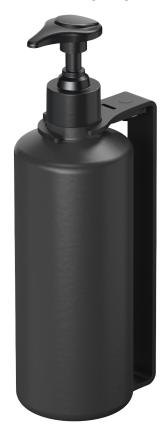

**Bottle holder solutions** 

Snap-in, lockable and tamper proof

Spaza bottle holders are available in various minimalistic models with different options for installation, safety and functionality. All our bottle holders models are available to be customized to your specific dispenser bottle and pump.

Discover all bottle holder models here

Snap-in feature for quick access when replacing the bottle

Base ring feature keeps the bottle fix in place and increases the level of safety

**Lockable** feature keeps the bottle locked without signaling distrust

Tamper proof feature prevents unscrewing the pump

Clean base gives full focus to the bottle

Hand sanitizer solutions

For public environments such as in entrances, restaurants, meeting rooms and temporary associations of meetings we offer a stand with bottle holder, elbow dispenser and a tray to collect drip of hand disinfectant.