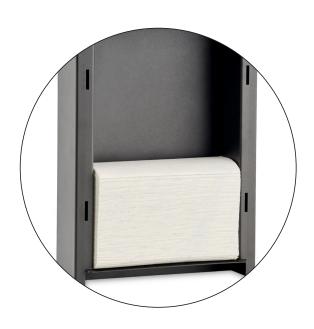

### Paper towel dispenser

Minimalist paper towel dispenser with removable front that makes it easy to refill paper towels.

Discover all tower dispensers here