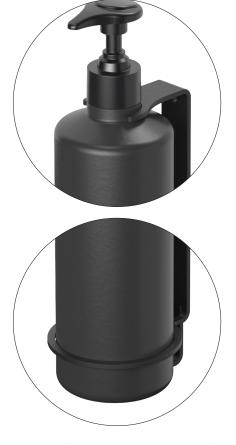

**Bottle holder solutions** 

Snap-in, lockable and tamper proof

Spaza bottle holders are available in various minimalistic models with different options for installation, safety and functionality. All our bottle holders models are available to be customized to your specific dispenser bottle and pump.

Discover all bottle holder models here

Snap-in feature for quick access when replacing the bottle

Base ring feature keeps the bottle fix in place and increases the level of safety

**Lockable** feature keeps the bottle locked without signaling distrust

Tamper proof feature prevents unscrewing the pump

Clean base gives full focus to the bottle

Hand sanitizer solutions

For public environments such as in entrances, restaurants, meeting rooms and temporary associations of meetings we offer a stand with bottle holder, elbow dispenser and a tray to collect drip of hand disinfectant.