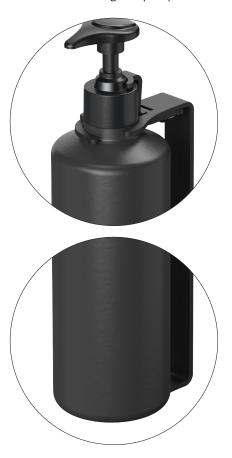

**Bottle holder solutions** 

Snap-in, lockable and tamper proof

Spaza bottle holders are available in various minimalistic models with different options for installation, safety and functionality. All our bottle holders models are available to be customized to your specific dispenser bottle and pump.

Discover all bottle holder models here

Snap-in feature for quick access when replacing the bottle

Base ring feature keeps the bottle fix in place and increases the level of safety

**Lockable** feature keeps the bottle locked without signaling distrust

Tamper proof feature prevents unscrewing the pump

Clean base gives full focus to the bottle

Hand sanitizer solutions

For public environments such as in entrances, restaurants, meeting rooms and temporary associations of meetings we offer a stand with bottle holder, elbow dispenser and a tray to collect drip of hand disinfectant.