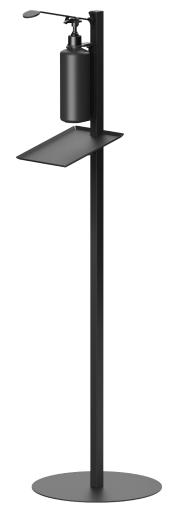

Tamper proof feature prevents unscrewing the pump

Clean base gives full focus to the bottle

Hand sanitizer solutions

For public environments such as in entrances, restaurants, meeting rooms and temporary associations of meetings we offer a stand with bottle holder, elbow dispenser and a tray to collect drip of hand disinfectant.

Elbow dispenser on a stand with drip tray

Tray to collect drip of hand disinfectant

Each model of our bottle holders comes in single, double and triple versions.

INSTALLATION OPTIONS Page 8

We offer several installation options to meet your requirements of installation.