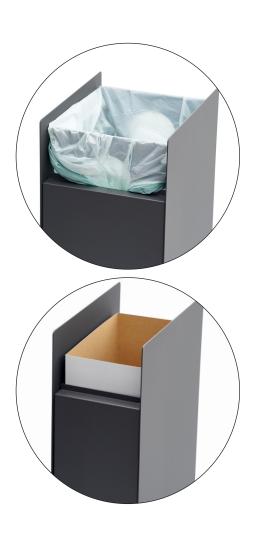

### **Recycling bins**

Robust and minimalist recycling bins with discreet plastic bag feature or with paper container.

See all recycling bins here