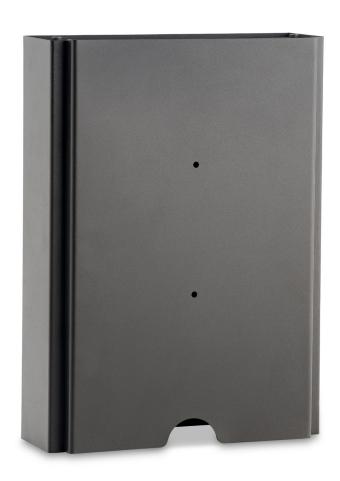

### Paper towel dispenser

Minimalist paper towel dispenser with removable front that makes it easy to refill paper towels.

Discover all tower dispensers here