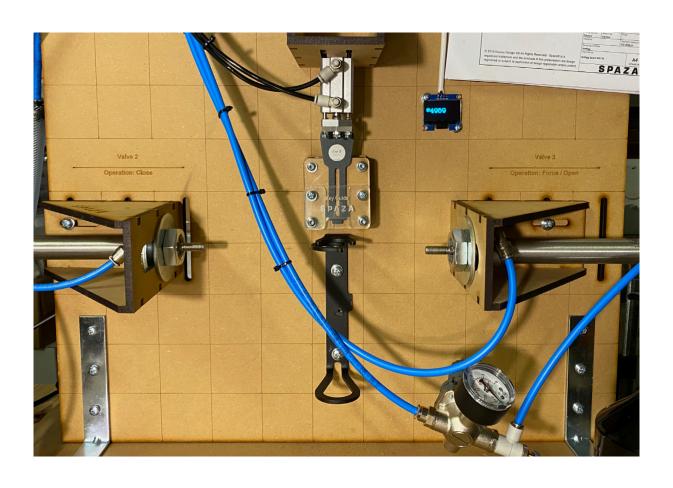

#### **MECHANICAL ENDURANCE TESTING**

Testing our product's mechanical durability is essential to get insights in our product's potential weaknesses and to ensure ideal performance. When we decided for how many repetitions, or cycles, that our tests should run in our starting point was at least one action per day 365 days a year in 10 years. That results in 3,650 cycles so we decided to run for minimum 5,000 cycles.

Learn more about our quality testing at spaza.se/quality