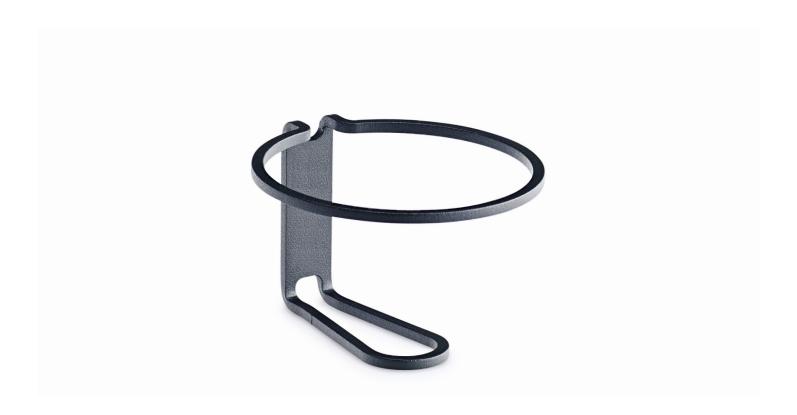

### **C**up holders

Minimalist cup holders create space for cups or scented candles.

See all cup holders here