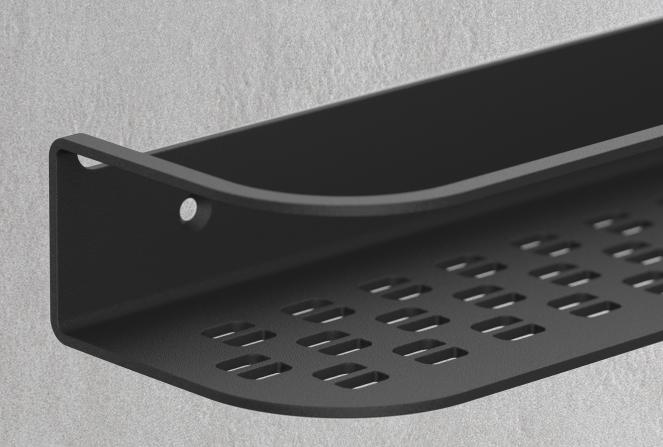

# Amenity shelving Shower shelves

Amenity shelving

Minimalist shelves create space and keep order in the shower environment.

All products intended for wet environments are made in high quality stainless steel. They are treaded with a layer of powder coating, electropolished or plated with a precious metal

Powder Coating

Electropolishing

Precious Metal Plating