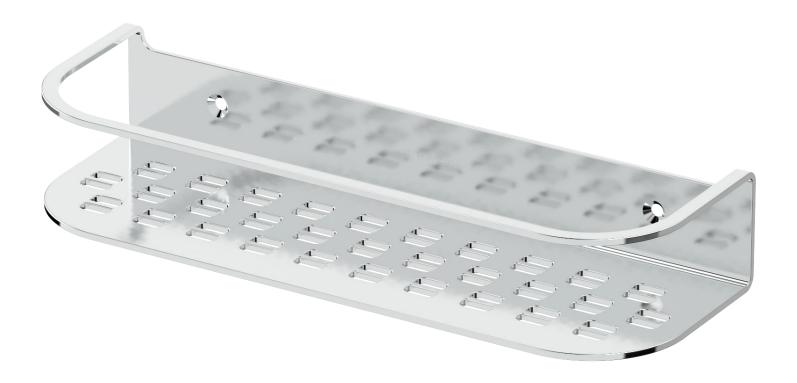

# Amenity shelving Shower shelves

Amenity shelving

Minimalist shelves create space and keep order in the shower environment.

All products intended for wet environments are made in high quality stainless steel. They are treaded with a layer of powder coating, electropolished or plated with a precious metal

Powder Coating

Electropolishing

Precious Metal Plating