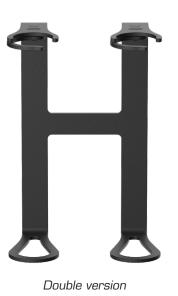

Elbow dispenser on a stand with drip tray

Tray to collect drip of hand disinfectant

Each model of our bottle holders comes in single, double and triple versions.

INSTALLATION OPTIONS Page 8

We offer several installation options to meet your requirements of installation.