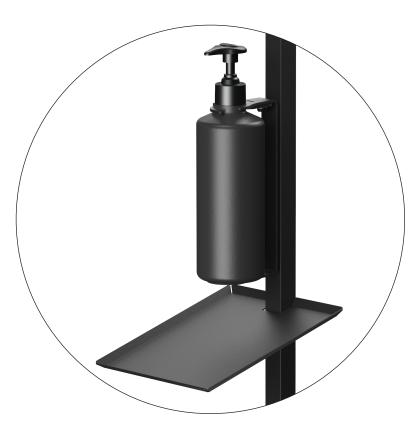

Tamper proof feature prevents unscrewing the pump

Clean base gives full focus to the bottle

Hand sanitizer solutions

For public environments such as in entrances, restaurants, meeting rooms and temporary associations of meetings we offer a stand with bottle holder, elbow dispenser and a tray to collect drip of hand disinfectant.

Elbow dispenser on a stand with drip tray

Tray to collect drip of hand disinfectant

Each model of our bottle holders comes in single, double and triple versions.

INSTALLATION OPTIONS Page 8

We offer several installation options to meet your requirements of installation.