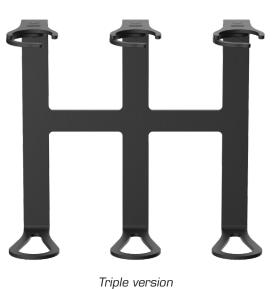

Elbow dispenser on a stand with drip tray

Tray to collect drip of hand disinfectant

Each model of our bottle holders comes in single, double and triple versions.

INSTALLATION OPTIONS Page 8

We offer several installation options to meet your requirements of installation.