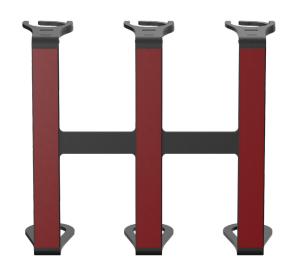

**Bottle holder solutions** 

Snap-in, lockable and tamper proof

Spaza bottle holders are available in various minimalistic models with different options for installation, safety and functionality. All our bottle holders models are available to be customized to your specific dispenser bottle and pump.

Discover all bottle holder models here

Snap-in feature for quick access when replacing the bottle

Base ring feature keeps the bottle fix in place and increases the level of safety

**Lockable** feature keeps the bottle locked without signaling distrust

Tamper proof feature prevents unscrewing the pump

Clean base gives full focus to the bottle

Hand sanitizer solutions

For public environments such as in entrances, restaurants, meeting rooms and temporary associations of meetings we offer a stand with bottle holder, elbow dispenser and a tray to collect drip of hand disinfectant.

Elbow dispenser on a stand with drip tray

Tray to collect drip of hand disinfectant

Each model of our bottle holders comes in single, double and triple versions.

INSTALLATION OPTIONS Page 8

We offer several installation options to meet your requirements of installation.